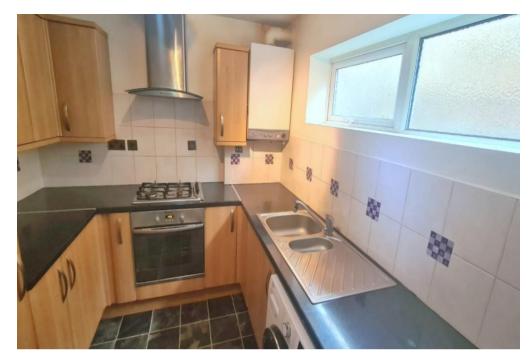

The apartment is recently redecorated in neutral tones and comprises of an entrance hall, lounge/diner, fitted kitchen, double bedroom and family bathroom.

There is an allocated parking space.

Available immediately.